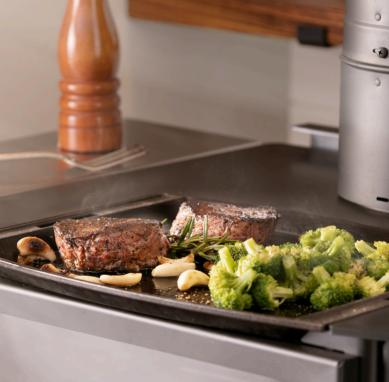

### Cooking

Pan fry breakfast, lunch or dinner right on the top of the stove using the integrated cast iron griddle.

Grandma used to say that wood heat was a different kind of heat. She was right. With forced air furnaces, only the air is conditioned, so the air temperature in the home changes rapidly when the furnace shuts off. A Kuma cook stove warms up the entire home while you are cooking breakfast, lunch and dinner. Experience a comforting meal and a cozy home.