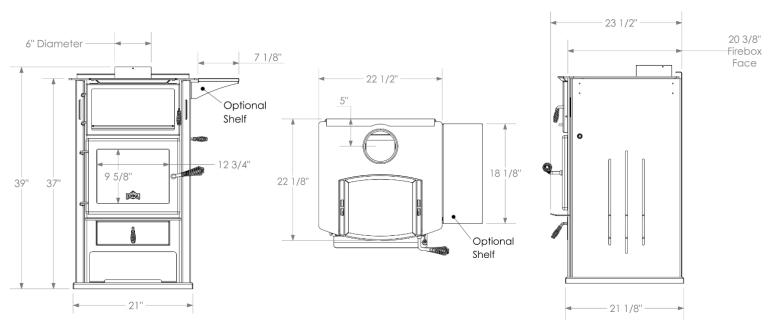

# Applewood

The Warmth of wood heating meets the joy of home cooking in the Kuma Applewood. Designed to allow the cooking temperature to be adaptable to the season, this small cook stove is ready-made for daily use.

|                   | - de manuel de la companya del companya de la companya del companya de la company |
|-------------------|--------------------------------------------------------------------------------------------------------------------------------------------------------------------------------------------------------------------------------------------------------------------------------------------------------------------------------------------------------------------------------------------------------------------------------------------------------------------------------------------------------------------------------------------------------------------------------------------------------------------------------------------------------------------------------------------------------------------------------------------------------------------------------------------------------------------------------------------------------------------------------------------------------------------------------------------------------------------------------------------------------------------------------------------------------------------------------------------------------------------------------------------------------------------------------------------------------------------------------------------------------------------------------------------------------------------------------------------------------------------------------------------------------------------------------------------------------------------------------------------------------------------------------------------------------------------------------------------------------------------------------------------------------------------------------------------------------------------------------------------------------------------------------------------------------------------------------------------------------------------------------------------------------------------------------------------------------------------------------------------------------------------------------------------------------------------------------------------------------------------------------|
| Heating Capacity* | 600 - 1000 Sq. Ft.                                                                                                                                                                                                                                                                                                                                                                                                                                                                                                                                                                                                                                                                                                                                                                                                                                                                                                                                                                                                                                                                                                                                                                                                                                                                                                                                                                                                                                                                                                                                                                                                                                                                                                                                                                                                                                                                                                                                                                                                                                                                                                             |
| Heat Output       | 25,000 BTU's/hr.                                                                                                                                                                                                                                                                                                                                                                                                                                                                                                                                                                                                                                                                                                                                                                                                                                                                                                                                                                                                                                                                                                                                                                                                                                                                                                                                                                                                                                                                                                                                                                                                                                                                                                                                                                                                                                                                                                                                                                                                                                                                                                               |
| Burn Time*        | 7 Hrs.                                                                                                                                                                                                                                                                                                                                                                                                                                                                                                                                                                                                                                                                                                                                                                                                                                                                                                                                                                                                                                                                                                                                                                                                                                                                                                                                                                                                                                                                                                                                                                                                                                                                                                                                                                                                                                                                                                                                                                                                                                                                                                                         |
| Wood Length       | 14"                                                                                                                                                                                                                                                                                                                                                                                                                                                                                                                                                                                                                                                                                                                                                                                                                                                                                                                                                                                                                                                                                                                                                                                                                                                                                                                                                                                                                                                                                                                                                                                                                                                                                                                                                                                                                                                                                                                                                                                                                                                                                                                            |
| Firebox size      | 1.2 cu. Ft.                                                                                                                                                                                                                                                                                                                                                                                                                                                                                                                                                                                                                                                                                                                                                                                                                                                                                                                                                                                                                                                                                                                                                                                                                                                                                                                                                                                                                                                                                                                                                                                                                                                                                                                                                                                                                                                                                                                                                                                                                                                                                                                    |
| Oven Temperature  | 250° - 550°                                                                                                                                                                                                                                                                                                                                                                                                                                                                                                                                                                                                                                                                                                                                                                                                                                                                                                                                                                                                                                                                                                                                                                                                                                                                                                                                                                                                                                                                                                                                                                                                                                                                                                                                                                                                                                                                                                                                                                                                                                                                                                                    |
| EPA Certified     | No - Exempt                                                                                                                                                                                                                                                                                                                                                                                                                                                                                                                                                                                                                                                                                                                                                                                                                                                                                                                                                                                                                                                                                                                                                                                                                                                                                                                                                                                                                                                                                                                                                                                                                                                                                                                                                                                                                                                                                                                                                                                                                                                                                                                    |
| Flue Size         | 6"                                                                                                                                                                                                                                                                                                                                                                                                                                                                                                                                                                                                                                                                                                                                                                                                                                                                                                                                                                                                                                                                                                                                                                                                                                                                                                                                                                                                                                                                                                                                                                                                                                                                                                                                                                                                                                                                                                                                                                                                                                                                                                                             |
| Weight            | 375 lbs.                                                                                                                                                                                                                                                                                                                                                                                                                                                                                                                                                                                                                                                                                                                                                                                                                                                                                                                                                                                                                                                                                                                                                                                                                                                                                                                                                                                                                                                                                                                                                                                                                                                                                                                                                                                                                                                                                                                                                                                                                                                                                                                       |