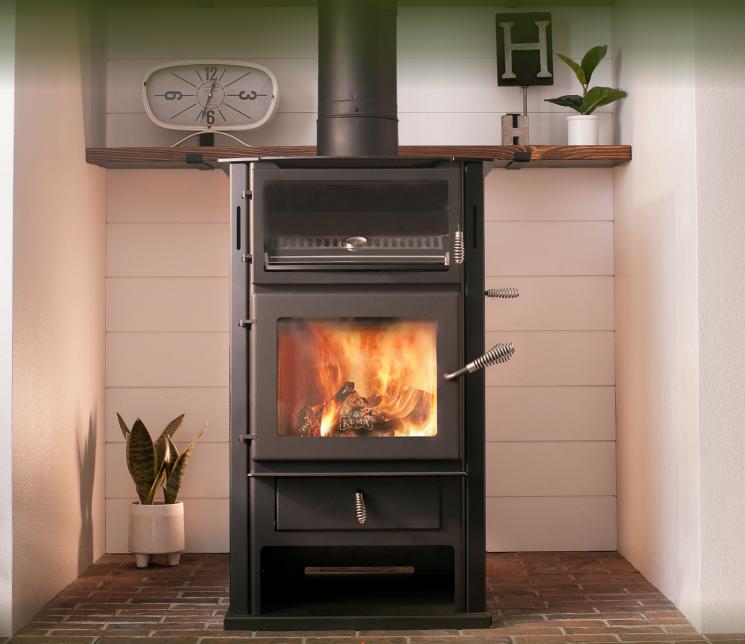

### Cooking

Pan fry breakfast, lunch or dinner right on the top of the stove using the integrated cast iron griddle.

Grandma used to say that wood heat was a different kind of heat. She was right. With forced air furnaces, only the air is conditioned, so the air temperature in the home changes rapidly when the furnace shuts off. A Kuma cook stove warms up the entire home while you are cooking breakfast, lunch and dinner. Experience a comforting meal and a cozy home.

## Boiling

Remove the cast iron griddle and you are set up for high-heat boiling or frying directly on the firebox top.