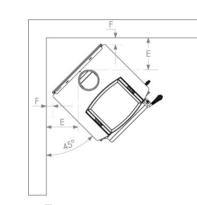

Let stand 1 minute on cookie sheet, then transfer to cooling rack

|   | Minimum clearance with single wall pipe | Minimum clearance with double wall pipe |
|---|-----------------------------------------|-----------------------------------------|
|   |                                         |                                         |
| A | 7                                       | 6.5                                     |
| В | 5                                       | 5                                       |
| C | 15.75                                   | 15.25                                   |
| D | 7.5                                     | 7.5                                     |
| E | 9.75                                    | 9.25                                    |
| F | 2                                       | 2                                       |
| G | 3.25                                    | 3.25                                    |
| Н | 16                                      | 16                                      |