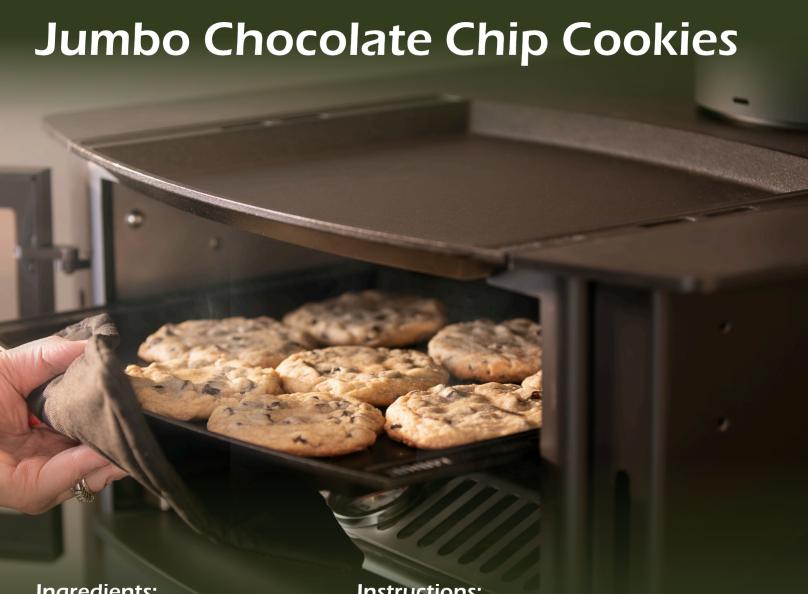

Ingredients:

4 cups all-purpose flour

1 teaspoon baking powder

1 teaspoon baking soda

3/4 teaspoon salt

1 1/2 cups butter, softened

1 cup granulated sugar

1 1/2 cups light brown sugar firmly packed

2 eggs, room temperature

1 Tbsp vanilla extract

2 cups chocolate chips

### **Instructions:**

Place your thermometer in the oven and build a medium sized fire heating the oven to 375°F.

Mix the dry ingredients

Cream the butter, sugar, and brown sugar. Add the eggs and vanilla and mix until combined.

Gradually mix in the flour until combined.

Stir in chocolate chips.

Scoop spoonfuls of dough onto parchment lined cookie sheet, about 2 inches apart.

Bake at 375 F for 12 to 15 minutes or just until light golden brown around the edges.

Let stand 1 minute on cookie sheet, then transfer to cooling rack

|   | Minimum clearance with single wall pipe | Minimum clearance with double wall pipe |
|---|-----------------------------------------|-----------------------------------------|
|   |                                         |                                         |
| A | 7                                       | 6.5                                     |
| В | 5                                       | 5                                       |
| C | 15.75                                   | 15.25                                   |
| D | 7.5                                     | 7.5                                     |
| E | 9.75                                    | 9.25                                    |
| F | 2                                       | 2                                       |
| G | 3.25                                    | 3.25                                    |
| Н | 16                                      | 16                                      |