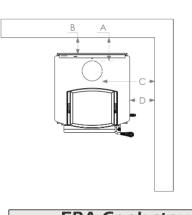

Authorized Dealer:

|   | Requirements                                                         | Applewood                                     |
|---|----------------------------------------------------------------------|-----------------------------------------------|
|   | Oven Thermometer & Oven Rack                                         | Yes                                           |
| 1 | Ash Clean out Below Oven                                             | Yes - Access through fuel door                |
|   | Oven Volume > 1 cubic foot                                           | 1.1 cu. Ft.                                   |
|   | Cooking Surface (sq.ft.)) 1.5x greater than firebox volume (cu. Ft.) | Yes: 2 sq. Ft. = 1.7x firebox volume          |
|   | Ash Pan                                                              | Yes                                           |
|   | Primary use for cooking or baking                                    | Yes                                           |
|   | No fan or heat channels                                              | No fan or heat channels                       |
|   | Flame path around 4+ sides of oven                                   | 5 sides: bottom, sides (x2), back,<br>and top |