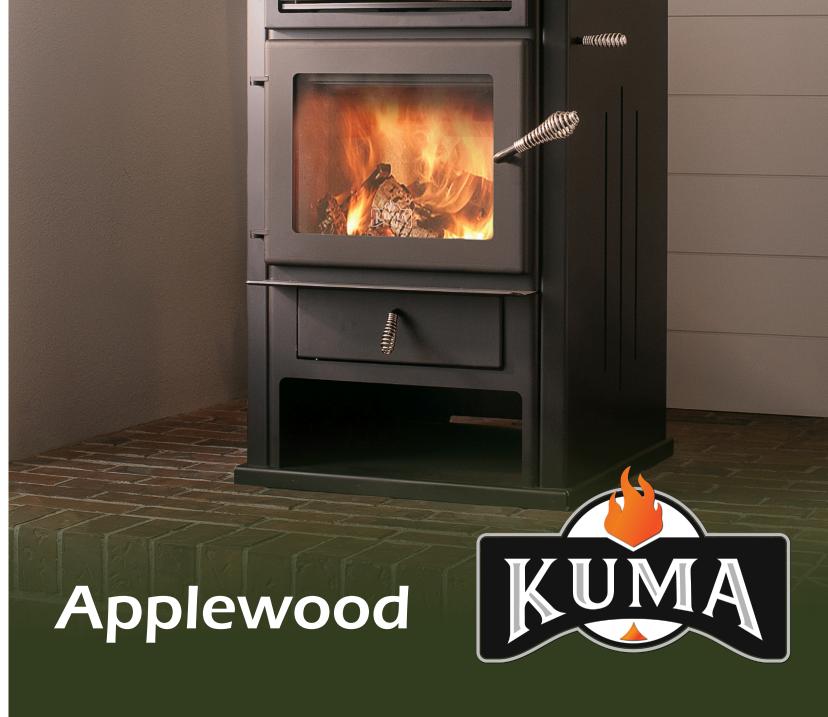

# Applewood

The Warmth of wood heating meets the joy of home cooking in the Kuma Applewood. Designed to allow the cooking temperature to be adaptable to the season, this small cook stove is ready-made for daily use.