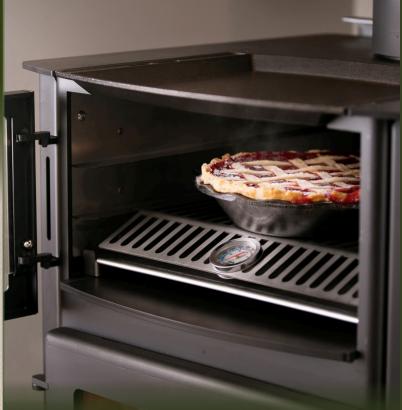

# Baking

**Enjoy baking your favorite** casseroles, pizza and bread in the wood fired oven.