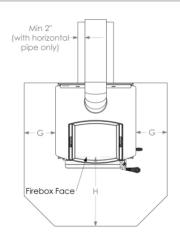

Let stand 1 minute on cookie sheet, then transfer to cooling rack

|   | Minimum clearance with single wall pipe | Minimum clearance with double wall pipe |
|---|-----------------------------------------|-----------------------------------------|
|   |                                         |                                         |
| A | 7                                       | 6.5                                     |
| В | 5                                       | 5                                       |
| C | 15.75                                   | 15.25                                   |
| D | 7.5                                     | 7.5                                     |
| E | 9.75                                    | 9.25                                    |
| F | 2                                       | 2                                       |
| G | 3.25                                    | 3.25                                    |
| Н | 16                                      | 16                                      |