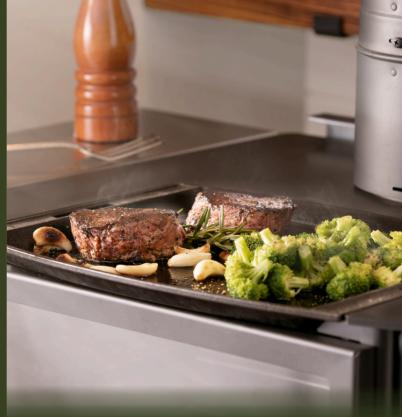

### Cooking

Pan fry breakfast, lunch or dinner right on the top of the stove using the integrated cast iron griddle.

Grandma used to say that wood heat was a different kind of heat. She was right. With forced air furnaces, only the air is conditioned, so the air temperature in the home changes rapidly when the furnace shuts off. A Kuma cook stove warms up the entire home while you are cooking breakfast, lunch and dinner. Experience a comforting meal and a cozy home.