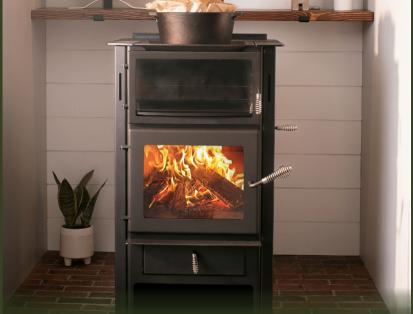

# Applewood

The Warmth of wood heating meets the joy of home cooking in the Kuma Applewood. Designed to allow the cooking temperature to be adaptable to the season, this small cook stove is ready-made for daily use.

# Baking

**Enjoy baking your favorite** casseroles, pizza and bread in the wood fired oven.