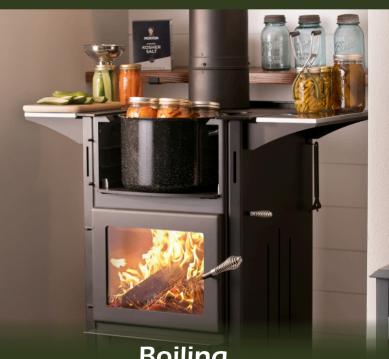

## Boiling

Remove the cast iron griddle and you are set up for high-heat boiling or frying directly on the firebox top.