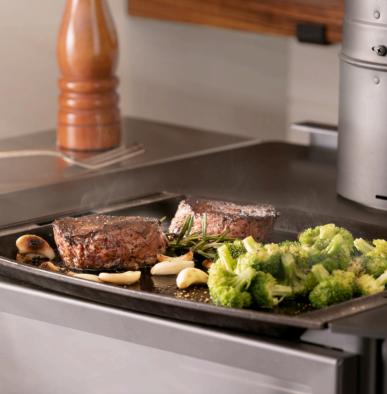

### Cooking

Pan fry breakfast, lunch or dinner right on the top of the stove using the integrated cast iron griddle.

Grandma used to say that wood heat was a different kind of heat. She was right. With forced air furnaces, only the air is conditioned, so the air temperature in the home changes rapidly when the furnace shuts off. A Kuma cook stove warms up the entire home while you are cooking breakfast, lunch and dinner. Experience a comforting meal and a cozy home.