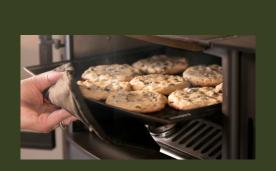

# Baking

**Enjoy baking your favorite** casseroles, pizza and bread in the wood fired oven.