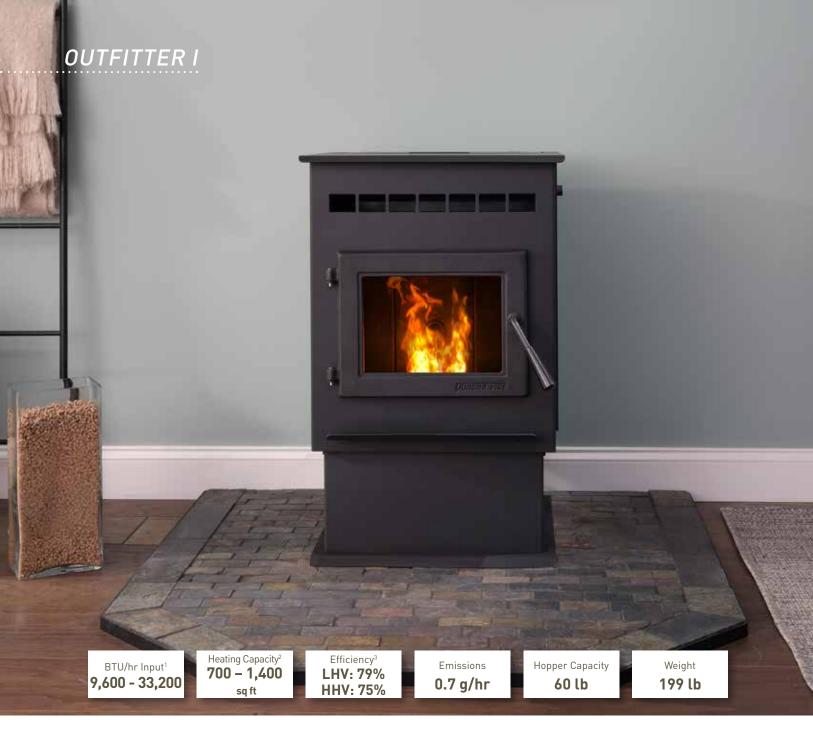

OUTFITTER SERIES
PELLET STOVES

**QUADRA-FIRE**BY FORGE & FLAME

EASY OPERATION WITH WITH COLOR DIAL AND DIGITAL WIRED THERMOSTAT

AVAILABLE IN CLASSIC BLACK

EASY OPERATION WITH WITH COLOR DIAL AND DIGITAL WIRED THERMOSTAT

### Limited Lifetime Warranty<sup>4</sup>

The strongest in the industry, Quadra-Fire provides a limited lifetime warranty on the most important aspects: firebox and heat exchanger.

1 BTU/hour input based on the high feed rate per hour multiplied by BTU content of test fuel pellets. Fuel density and pellet shape will affect hopper capacity. 2 See your local Quadra-Fire dealer for help in determining the product that best suits your heating needs based on climate and home efficiency. 3 Weighted average LHV (Low Heating Value) efficiency. HHV (High Heat Value) efficiency used to qualify products for Tax Credit beginning in 2021. 4 For full warranty details go to www.quadrafire.com.