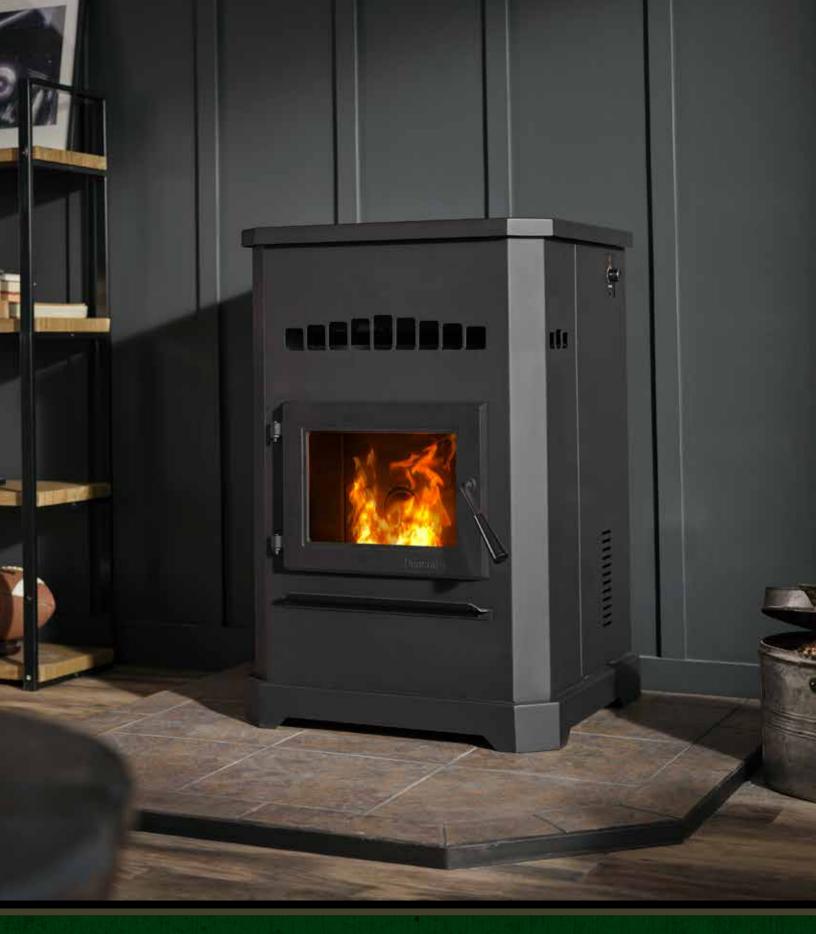

OUTFITTER SERIES
PELLET STOVES

**QUADRA-FIRE**BY FORGE & FLAME

EASY OPERATION WITH WITH COLOR DIAL AND DIGITAL WIRED THERMOSTAT

AVAILABLE IN CLASSIC BLACK

EASY OPERATION WITH WITH COLOR DIAL AND DIGITAL WIRED THERMOSTAT

AVAILABLE IN CLASSIC BLACK