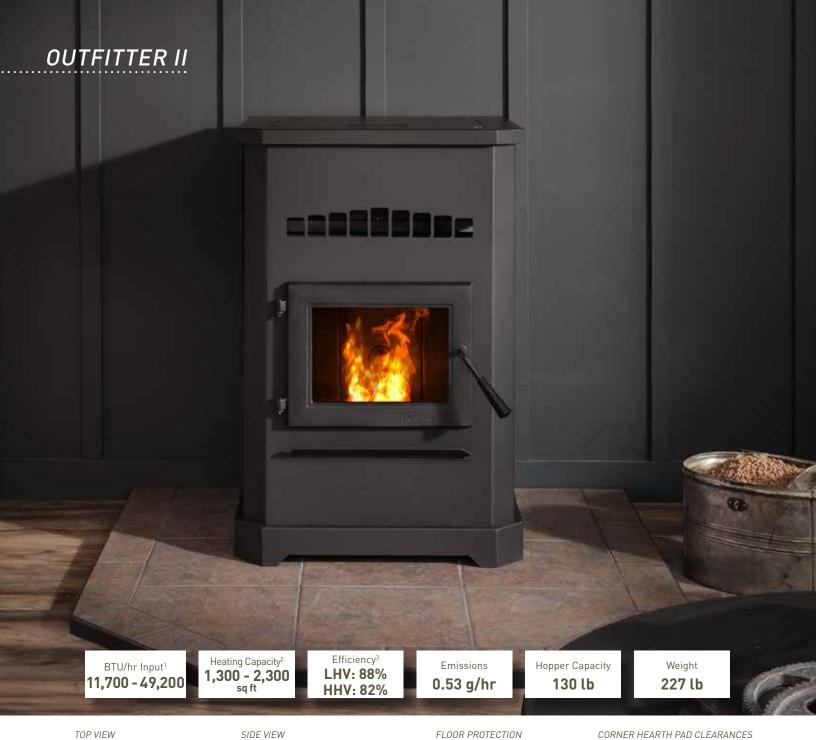

### Limited Lifetime Warranty<sup>4</sup>

The strongest in the industry, Quadra-Fire provides a limited lifetime warranty on the most important aspects: firebox and heat exchanger.

1 BTU/hour input based on the high feed rate per hour multiplied by BTU content of test fuel pellets. Fuel density and pellet shape will affect hopper capacity. 2 See your local Quadra-Fire dealer for help in determining the product that best suits your heating needs based on climate and home efficiency. 3 Weighted average LHV (Low Heating Value) efficiency. HHV (High Heat Value) efficiency used to qualify products for Tax Credit beginning in 2021. 4 For full warranty details go to www.quadrafire.com.